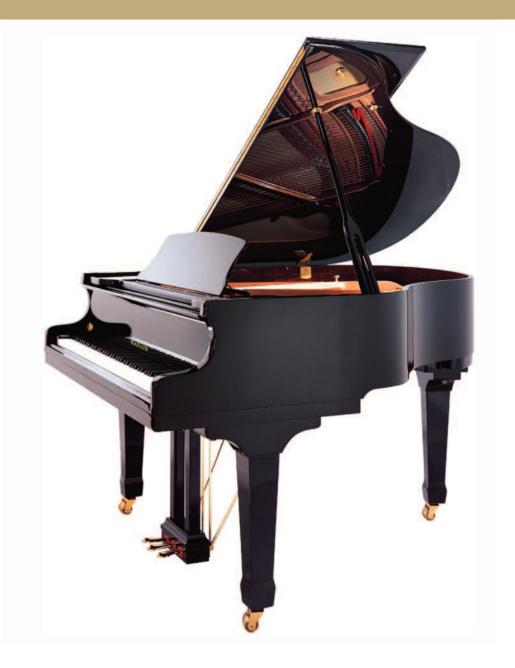

## HG 161 Quality—Service—Integrity

The 5 ft. 4 in. Hailun HG 161 Grand Piano has a rich tone. The unprecedented power for its size will provide many pleasant experiences for students and performers of all levels.

## **Technical Specifications**

Length: 5 ft. 4 in. (161 cm.)

Width: 57.2 in. (145 cm.)

Plate: Wet sand cast

Hammer Felt: *Reinforced German Felt* 

Strings: *Röslau* (*Duplex Scaling*)

#1 Bass String: 45.5 in. (115.7 cm.)

Bridges: Hand-notched maple

Soundboard Area: 1550 sq. in.

Soundboard: All mountain spruce with 15 degree spruce meniscus coating for climatic resistance and flexibility

Pin Block: 18 ply quarter sawn maple

Ribs: 10

Inner & Outer Rim: *Multilaminate Maple* 

Lid: Beveled & reinforced

Action: Hailun *Performance Plus*<sup>™</sup> design

Action Parts: *European hornbeam* 

Action Rail: *Aluminum with maple core* 

Hammer Rail: *Hard Maple, Serrated* 

Keybed: *Multi-laminate poplar* 

Keys: Spruce

Keytops: *High grade Japanese PMMA* 

Pedals: *Brass*—*Full sostenuto* 

Quality Service Integrity